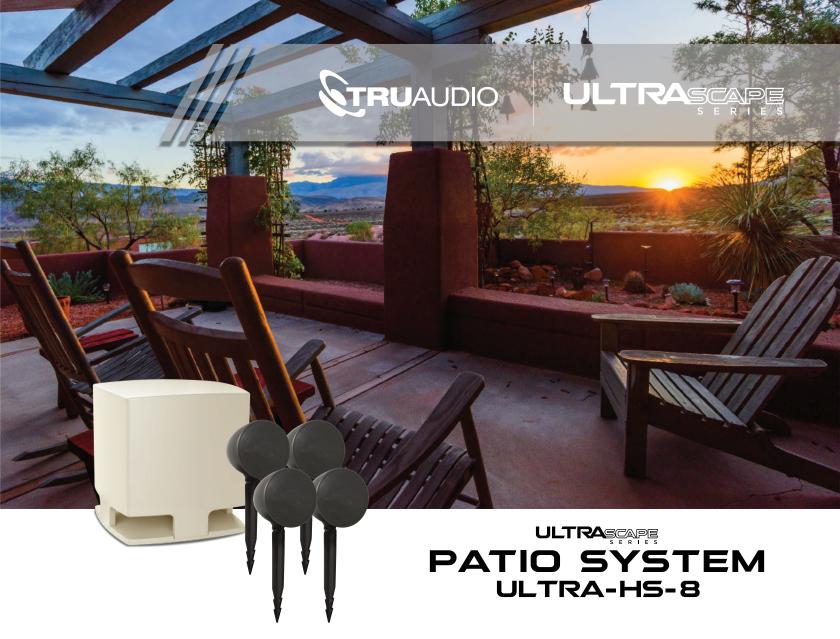

CAN UNIVERSAL

Time to bring your favorite music outside! Pairing your favorite song with your outdoor entertainment space has never been easier. TruAudio's compact and versatile system that quickly transforms your backyard with incredible immersive sound.

## Package Includes:

- (1) 8" Hardscape Subwoofer
- (4) 4.5" Satellite Speakers

\*Versatile system that can be powered by TruAudio's AMP-440 or any amplifier up to 150W.

## **ULTRA-HS-8**

Subwoofer:
Satellite Speaker:
Power Handling:
Impedance:
Freq Response:
Sensitivity:
Input:
Output:
Enclosure:

Subwoofer: 8" Injected polypropylene hardscape subwoofer ite Speaker: 4.5" molded polypropylene landscape speaker er Handling: 60 watts min; 150 watts (system)

6 Ω 45 - 20kHz (+/-3 dB)

88 dB (min) 2 channel audio signal in

Output: 2 channel signal out Enclosure: Fiberglass reinforced plastic Dimensions: Sub: H: 12.1" (308 mm), W: 1

Sub: H: 12.1" (308 mm), W: 11.9" (301mm), L: 11.9" (301 mm) Satellite: H 5.4" (136mm), Diameter: 6.9" (175mm)