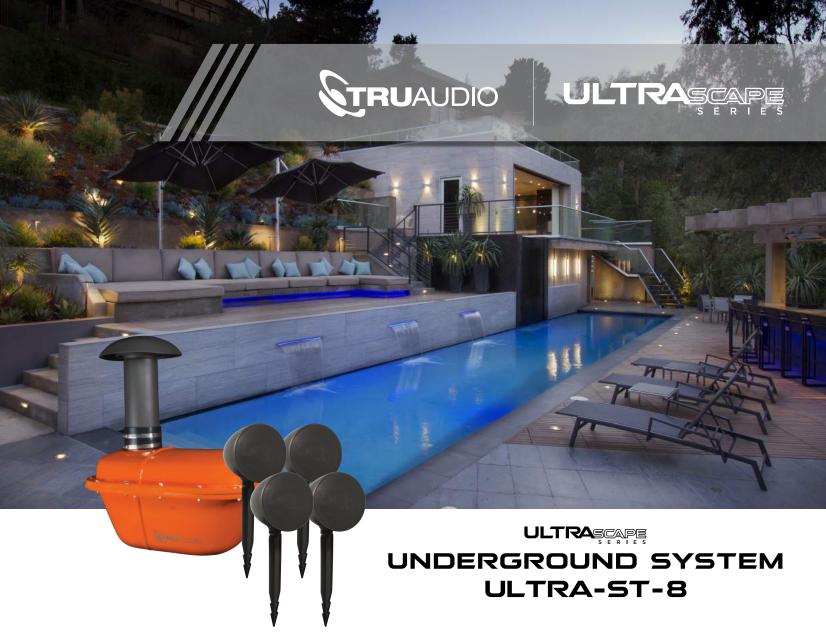

Escape to paradise in your own backyard. Listen to beautifully toned music that directs sound towards the listening area. Optimized performance and size to deliver booming sound from a convenient source discreetly hidden in any landscape.

## Package Includes:

- (1) 8" Underground Subwoofer
- (4) 4.5" Satellite Speakers

\*Versatile system that can be powered by TruAudio's AMP-440 or any amplifier up to 150W.

## **ULTRA-ST-8**

Subwoofer:
Satellite Speaker:
Power Handling:
Impedance:
Freq Response:
Sensitivity:
Input:
Output:
Enclosure:

Subwoofer: 8" Injected polypropylene burial subwoofer ite Speaker: 4.5" molded polypropylene landscape speaker er Handling: 60 watts min; 150 watts (system)

e: 6 Ω e: 45 - 20kHz (+/-3 dB)

88 dB (min)
2 channel audio signal in
2 channel signal out

Enclosure: Fiberglass reinforced plastic Dimensions: Sub: H: 26" (662 mm), W: 14

Sub: H: 26" (662 mm), W: 14" (347mm), L: 22.5" (572 mm) Satellite: H 5.4" (136mm), Diameter: 6.9" (175mm)